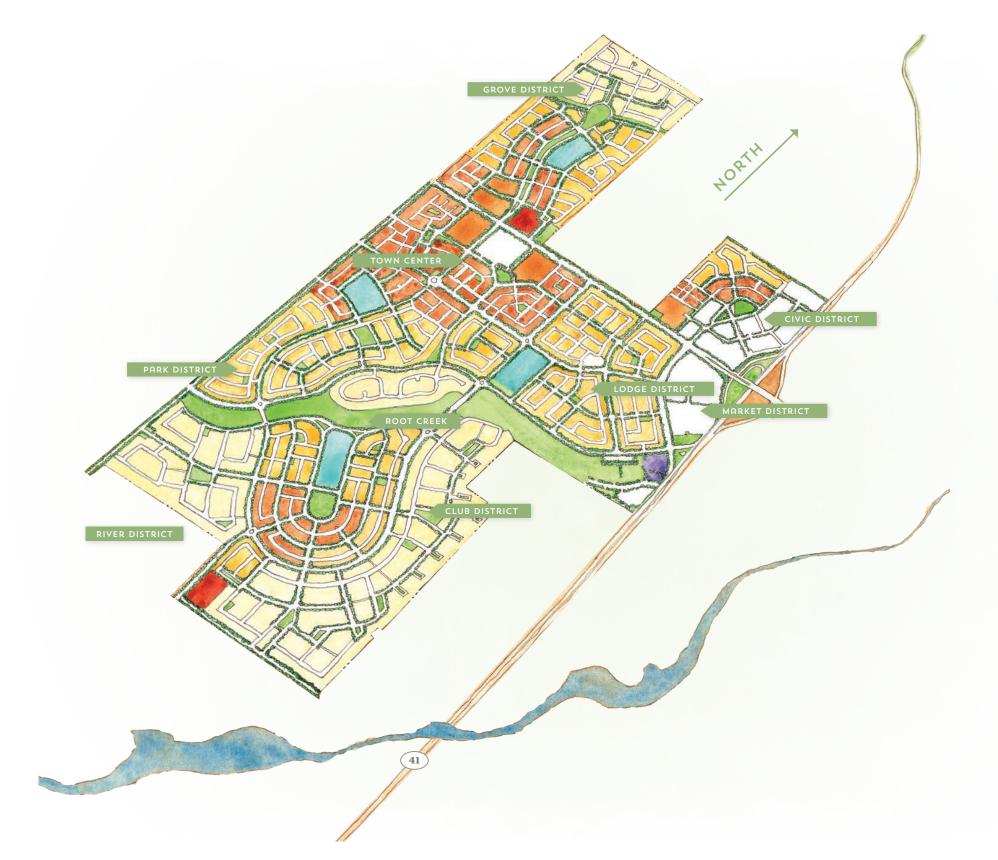

## THE EIGHT DISTRICTS OF RIVERSTONE

## SO MANY WAYS TO FEEL AT HOME

Upon completion, Riverstone is anticipated to comprise eight distinct districts, with the heart of each district presenting its own sense of place and character, and its own collection of amenities and homes. Imagine a spirited town center, exciting cityscapes, country neighborhoods, farm and garden environments, and vibrant parks and trails. Life here will be as multi-dimensional as it gets.

## WALKABLE NEIGHBORHOODS | MULTIPLE COMMUNITY CLUBHOUSES 115 ACRES OF PARKS & OPEN SPACE | MILES OF HIKING & BIKING TRAILS FUTURE ON-SITE SCHOOLS | DOG PARK | NEARBY SAN JOAQUIN RIVER | SUSTAINABLE WATER SUPPLY | FUTURE RETAIL